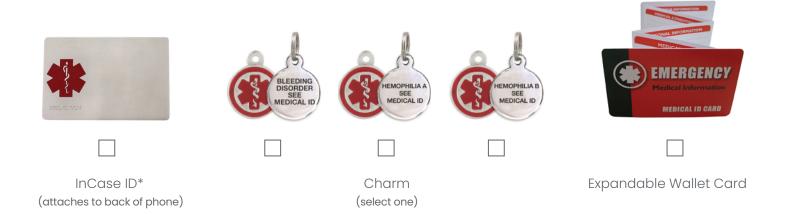

To order one of each of the complimentary items below, please check which ones you would like to receive with your primary medical ID.

<sup>\*</sup>Engraving on InCase will be identical to the engraving you provided for your above primary medical ID.