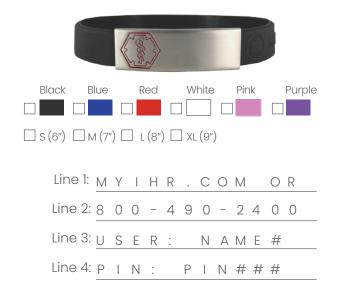

#### **Sleek Silicone Bracelet\***

5″

9"

6"

10"

Adjustable 5.5" - 6.75"

Line 1: \_\_\_\_\_\_ 10 Character Limit

Line 2: \_\_\_\_\_\_ 13 Character Limit

Line 4: 13 Character Limit

Line 3: \_\_\_\_\_\_\_12 Character Limit