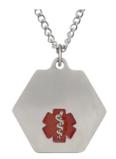

### Stainless Steel Classic Necklace

| □ 18" | □ 24" |
|-------|-------|
| □ 22" | □ 27″ |

| ę | 9 |
|---|---|
|   |   |