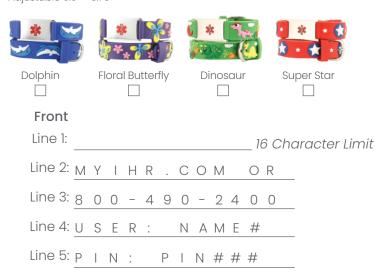

# MyIHR Medical ID Order Form

Email forms to Sarah Arrietta, MA at sarrieta@hemophilia.org

| Patient First and Last Name (Required)                                                                   |                                    | ngraved with your MyIHR access information.  Patient Email Address (Required)                                                                                                                                                                                                                                                                                                                                                         |       |                         |
|----------------------------------------------------------------------------------------------------------|------------------------------------|---------------------------------------------------------------------------------------------------------------------------------------------------------------------------------------------------------------------------------------------------------------------------------------------------------------------------------------------------------------------------------------------------------------------------------------|-------|-------------------------|
| Patient Address (Required)                                                                               |                                    | City Sto                                                                                                                                                                                                                                                                                                                                                                                                                              | ate   | Zip Code                |
| Patient Phone                                                                                            |                                    | HTC or Hematologist Phone Nu                                                                                                                                                                                                                                                                                                                                                                                                          | ımbe  | er                      |
| Patient Birth Date HTC or Hematologist                                                                   |                                    | Health Professional Completing                                                                                                                                                                                                                                                                                                                                                                                                        | g For | m                       |
| Stainless Steel Flex                                                                                     | Fron                               | t<br>:                                                                                                                                                                                                                                                                                                                                                                                                                                |       | 13 Character Limit      |
|                                                                                                          |                                    | 2:<br>3:                                                                                                                                                                                                                                                                                                                                                                                                                              |       |                         |
| NATO Band  Blue/Pink Blue/Red Multicolor Blue/Green/Red  Silicone Band  Black Blue Red White Pink Purple | Line 2<br>Line 3<br>Line 4         | M       O       R       E       M       E       D       I       N       F       O         2:       M       Y       I       H       R       .       C       O       M       O         3:       8       0       0       -       4       9       0       -       2       4       O         4:       U       S       E       R       :       N       A       M       E       #         5:       P       I       N       #       #       # | R 0   |                         |
| Stainless Steel Small Dog Tag Red                                                                        | Front<br>Line 1                    |                                                                                                                                                                                                                                                                                                                                                                                                                                       | 11 Ch |                         |
|                                                                                                          | Back<br>Line 1<br>Line 2<br>Line 3 |                                                                                                                                                                                                                                                                                                                                                                                                                                       | F O R | 20 Character Li<br><br> |