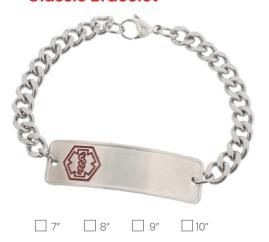

#### Stainless Steel **Classic Bracelet**

## Front Line 1: \_\_\_\_\_\_\_ 15 Character Limit Line 2: \_\_\_\_\_\_ 15 Character Limit Line 3: \_\_\_\_\_\_ 15 Character Limit Line 4: 15 Character Limit Back \_\_\_\_\_ 25 Character Limit Line 1: \_\_\_\_\_ line 2: FOR MORE MEDICAL INFO Line 3: MY I HR . C O M 8 0 0 - 4 9 0 - 2 4 0 0 Line 4: U S E R: N A M E # P I N: P I N # # #